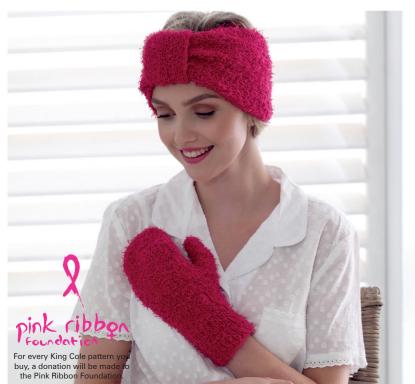

# HEADBAND

Using 3.25mm needles and single strand, cast on 39sts. Working in 1x1 rib (throughout) cont until Headband measures 51cm, ending with a ws row. Cast off in rib.

#### Loop

Using 3.25mm needles and single strand, cast on 19sts. Working in 1x1 rib (throughout) cont until Loop measures 13cm, ending with a ws row. Cast off in rib.

# TO MAKE UP

Join cast on and cast off edges of Headband together. Place Loop around Headband at front and join cast on and cast off edges of Loop. See ball band for pressing and care instructions

|                          |                           |                           |                                                                                                                          | 1                                                                      |  |  |  |  |  |  |  |
|--------------------------|---------------------------|---------------------------|--------------------------------------------------------------------------------------------------------------------------|------------------------------------------------------------------------|--|--|--|--|--|--|--|
| MEASUREMENTS             |                           |                           |                                                                                                                          | NEEDLES                                                                |  |  |  |  |  |  |  |
| Bath Mat                 | Pillow                    | Flanel                    | Headband                                                                                                                 | 1 Pair of 6.5mm (UK3 - US10.5) Knitting Needles for Bath Mat, Pillow   |  |  |  |  |  |  |  |
| cm 48 x 76               | cm 41 x 31                | cm 28 x 28                | To Fit average sized                                                                                                     | and Neck Support.                                                      |  |  |  |  |  |  |  |
| in 19 x 30               | in 16 x 12                | in 11 x 11                | Lady's Head.                                                                                                             | 1 Pair of 4mm (US8 - US6) Knitting Needles for Bath Mitt, Flannel and  |  |  |  |  |  |  |  |
| Neck Support             | Bath Mitt                 | Bath Scrunchie            |                                                                                                                          | Scrunchie.                                                             |  |  |  |  |  |  |  |
| To Fit one size          | To Fit one size           | One size                  |                                                                                                                          | 1 Pair of 3.25mm (UK10 - US3) Stitch Holder for Bath Mitt and          |  |  |  |  |  |  |  |
| MATERIALS REQUIRED       | 1                         |                           | Headband.                                                                                                                |                                                                        |  |  |  |  |  |  |  |
| Bath Mat                 |                           |                           | Stuffing for Neck Support and Pillow.                                                                                    |                                                                        |  |  |  |  |  |  |  |
|                          | ole Big Value Dishcloth ( | Craft Cotton shade 2312 S |                                                                                                                          |                                                                        |  |  |  |  |  |  |  |
| Pillow                   |                           |                           | NOTES                                                                                                                    |                                                                        |  |  |  |  |  |  |  |
| 3 x 100g Balls of King C | ole Big Value Dishcloth ( | Craft Cotton shade 2315 S | The yarn amounts stated are based on average requirements and are                                                        |                                                                        |  |  |  |  |  |  |  |
| Neck Support             |                           |                           | therefore approximate. Where only one figure is given, this applies to                                                   |                                                                        |  |  |  |  |  |  |  |
| ••                       | le Big Value Dishcloth Ci | raft Cotton shade 2310 W  | all sizes.                                                                                                               |                                                                        |  |  |  |  |  |  |  |
|                          |                           | raft Cotton shade 2311 Cr | After casting off one stitch will remain on the right hand needle which is not included in the instructions that follow. |                                                                        |  |  |  |  |  |  |  |
| Bath Mitt                | C                         |                           |                                                                                                                          | Owing to photography and printing restrictions the colour reproduction |  |  |  |  |  |  |  |
| 1 x 100g Ball of King Co | le Big Value Dishcloth C  | raft Cotton shade 2313 Fu | is matched as closely as possible to the yarn.                                                                           |                                                                        |  |  |  |  |  |  |  |
| Flanel                   |                           |                           | Yarn amounts may vary when using other King Cole yarns.                                                                  |                                                                        |  |  |  |  |  |  |  |
| 1 x 100g Ball of King Co | le Big Value Dishcloth C  | raft Cotton shade 2310 W  | Tarri arrounts may vary when using other King cole yarrs.                                                                |                                                                        |  |  |  |  |  |  |  |
| 2312 Shrimp or 2313 Fu   | ichsia or 2314 Navy or 23 | 315 Salmon                |                                                                                                                          | IMPORTANT                                                              |  |  |  |  |  |  |  |
| Bath Scrunchie           |                           |                           | To ensure accuracy only <b>KING COLE DISHCLOTH CRAFT COTTON</b> is                                                       |                                                                        |  |  |  |  |  |  |  |
|                          | le Big Value Dishcloth C  | raft Cotton shade 2311 Cr | suitable. No responsibility will be taken for the result of using any other                                              |                                                                        |  |  |  |  |  |  |  |
| Headband                 |                           |                           | yarn. Yarn amounts may vary when using other King Cole yarns.                                                            |                                                                        |  |  |  |  |  |  |  |
| 1 x 100g Ball of King Co | le Big Value Dishcloth C  | raft Cotton shade 2313 Fu | ,                                                                                                                        |                                                                        |  |  |  |  |  |  |  |
| _eaflet Bath v1          |                           |                           |                                                                                                                          |                                                                        |  |  |  |  |  |  |  |
|                          |                           |                           | KING COLE LTD                                                                                                            | ).                                                                     |  |  |  |  |  |  |  |
|                          | Marria Mille Snavai       | ill Industrial Estato Koi | abley Road Skinton F                                                                                                     | 3D23 2OB Tel: 01756 703670 Eav: 01756 703680                           |  |  |  |  |  |  |  |