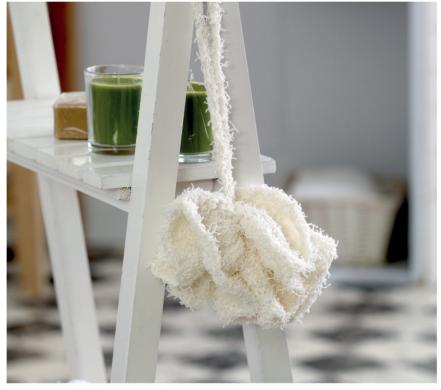

# **BATH SCRUNCHIE**

Using 4mm needles and single strand, cast on 41sts and work 2 rows in st-st.

\*\*Next Row: Inc in first st, inc into each of next 39sts, K1. 81sts.

Commencing with a purl row work 3 rows in st-st. Next Row: Inc in 1st st, (K2, inc in next st) 26 times, K2.

108sts.

Commencing with a purl row work 4 rows in st-st. Cast off knitwavs.

With rs facing, using 4mm needles and single yarn pick up and knit 41sts from cast on sts.

Next Row: Purl.

Work from \*\* to \*\* once. Cast off.

Loop

Using 5mm needles and single yarn, cast on 54sts and knit to end. Cast off knitways.

# TO MAKE UP

Using a strand of yarn, gather up lower edge to 'bunch' up scrunchie. Fold loop in half and attach to centre of Scrunchie. See ball band for pressing and care instructions.