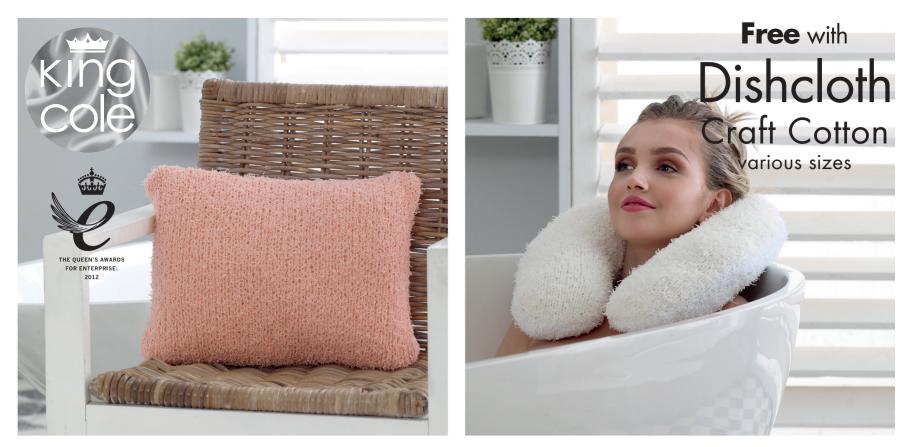

# Free Pattern with King Cole Dishcloth Craft Cotton

# PILLOW

#### Worked in 2 pieces Using 6.5mm needles and yarn double (2 strands of yarn

together) cast on 49sts. Work in st-st until Pillow measures 31cm, ending with a ws row.

Cast off.

#### TO MAKE UP

Join cast on edges and side seams. Stuff firmly. Join remaining side. See ball band for pressing and care instructions.