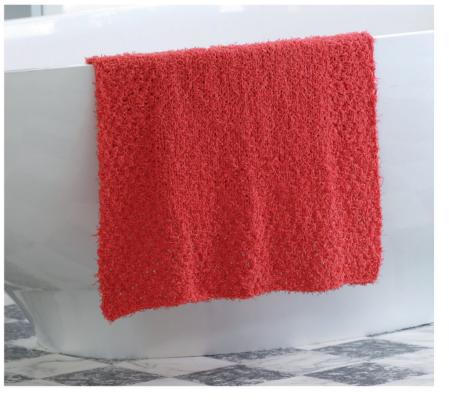

St-St. Stocking Stitch. 1st Row: Knit. 2nd Row: Purl. Rep 1st and 2nd rows.

FLANNEL

# Using 4mm needles and single strand, cast on 55sts. Working in double moss-st (throughout cont until Flanel measures 28cm, ending with a ws row. Cast off.

TO COMPLETE See ball band for pressing and care instructions.